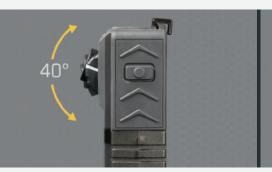

## **SMART DEVICE ACCESS**

Manage VISTA WiFi features, categorize events and stream live video using a Wi-Fi enabled smart device.

Lens rotates 40° for optimal aiming from any mounting location.

Locking magnetic chest mount is our most popular.