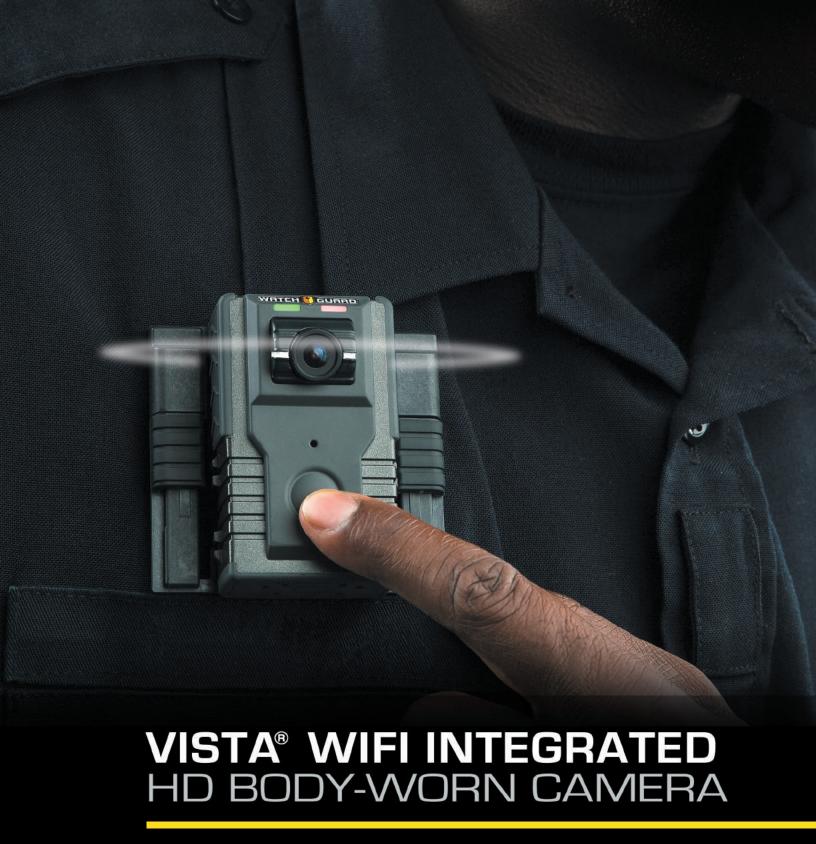

Wi-Fi and GPS enabled, ultra-rugged HD body-worn camera with simple controls, allowing officers to capture the highest quality video evidence individually or as part of an integrated in-car system.

# **VISTA WIFI**

#### SIMPLE TO USE

One touch is all it takes to start or stop a recording.