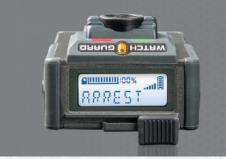

#### **EASY TO UNDERSTAND**

No guessing about battery level, recording status or memory space when using the backlit LCD.

Everything you need to know displayed on a backlit screen.