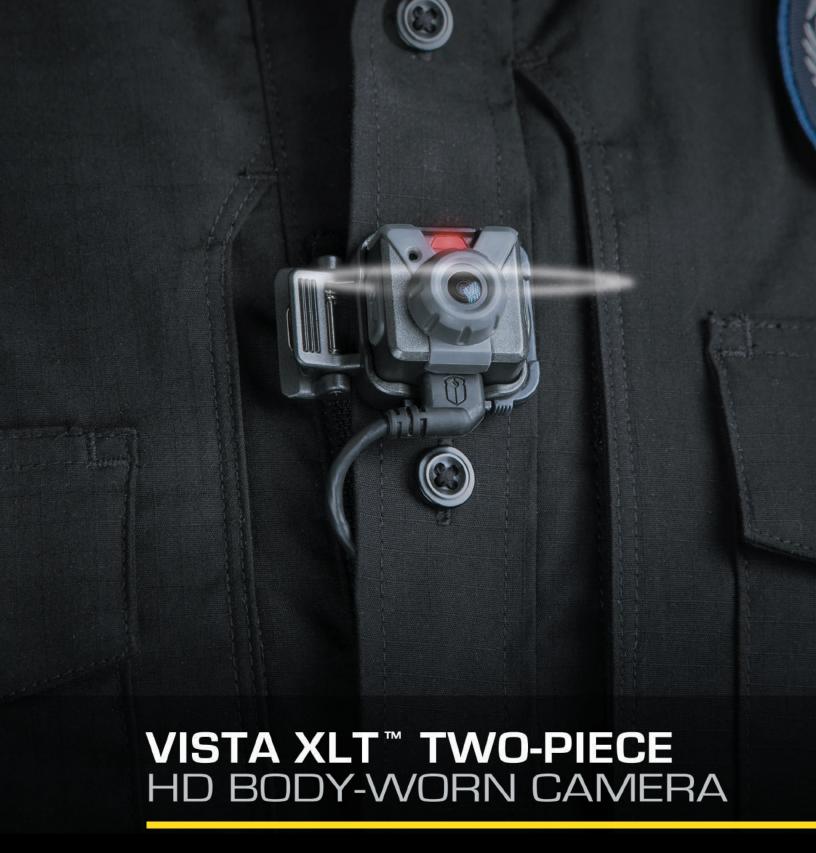

Highly versatile two-piece body-worn camera system with amazingly small, lightweight, interchangeable head and body-mounted HD cameras that allow officers to adapt to changing assignments and uniform types.

#### ADAPT TO CHANGING ASSIGNMENTS AND UNIFORMS

Amazingly small, lightweight HD body-mounted camera is extremely comfortable to wear and easy to attach to any uniform, vest or jacket.

## RECORD EVENTS FROM THE OPTIMAL PERSPECTIVE

Interchangeable head and body-mounted HD cameras allow officers the ability to record events from the optimal perspective using a single body camera system.