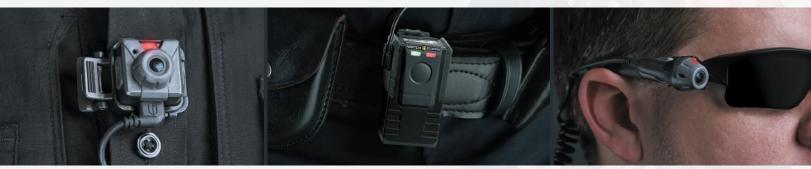

### **SMART DEVICE ACCESS**

Manage VISTA XLT features, categorize events and stream live video using a Wi-Fi enabled smart device.

Clip mount makes moving between uniform types quick and easy.

DVR mounts securely and comfortably to duty belt.

Head-mounted camera for point-of-view recording.